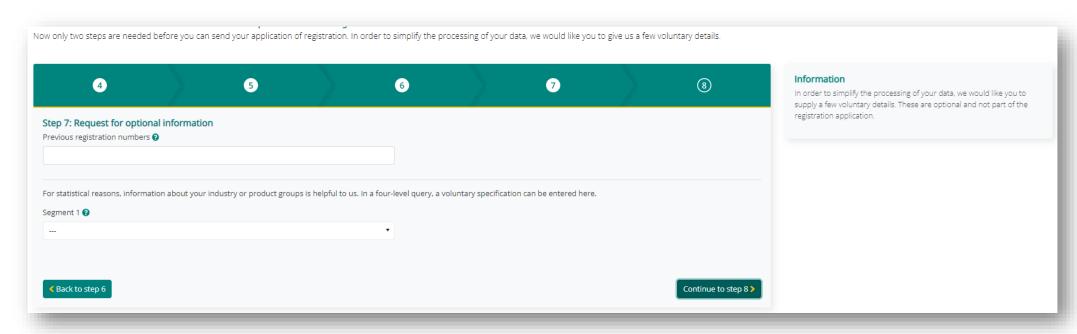

# STEP 7 (voluntary):

Enter information about your industry or products. Not mandatory – You can skip this step.