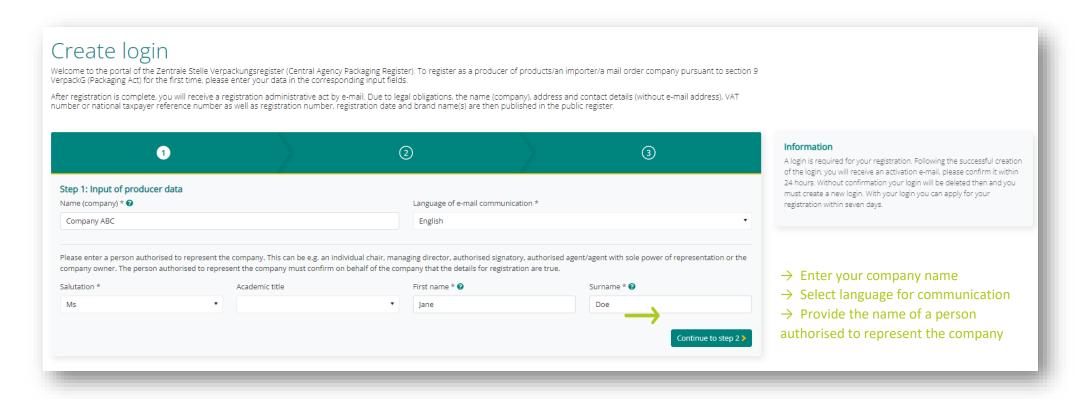

### STEP 1:

Create your Login credentials

**!!** Entries in fields with\* are mandatory

### STEP 2:

Enter the name of the contact person (\*mandatory entries) and choose your password according to the "password rules"