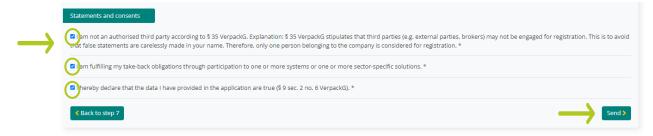

#### Do not forget to tick the 3 below boxes before you send your data to the Register

→ As soon you click on "Send", your registration process has been completed.

After a few days, you will receive by email a Confirmation of Registration issued by the Central Agency (ZSVR) in German as well as a non-binding translation in English.