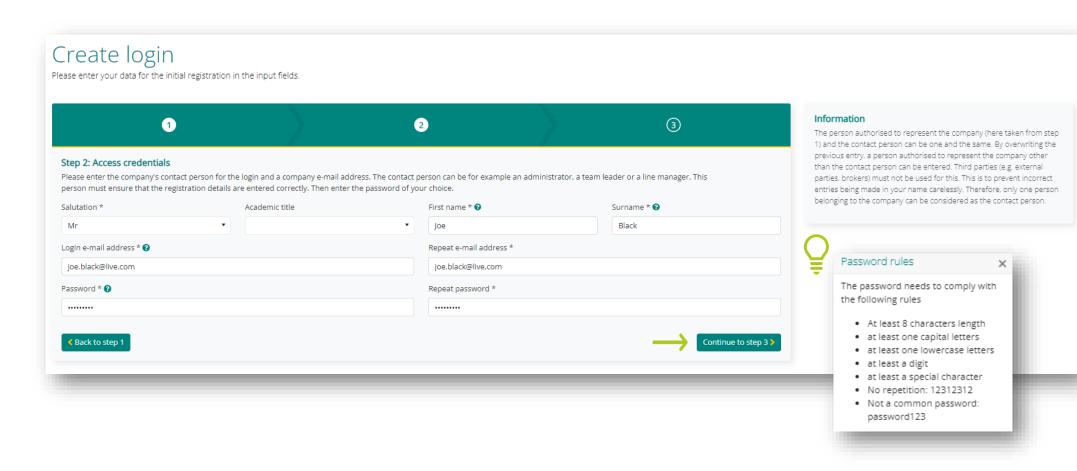

### STEP 2:

Enter the name of the contact person (\*mandatory entries) and choose your password according to the "password rules"