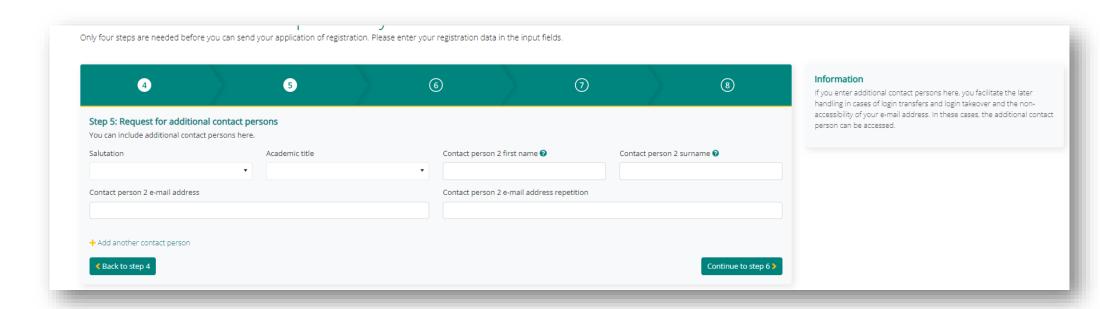

## **STEP 5**:

Information about additional contact persons

→ We recommend you add a second contact person in case of leave of absence or illness. Amendments are only possible when login data are available.

In case of lost/unknow login data, changes can only be made manually by the Central Agency (long process).