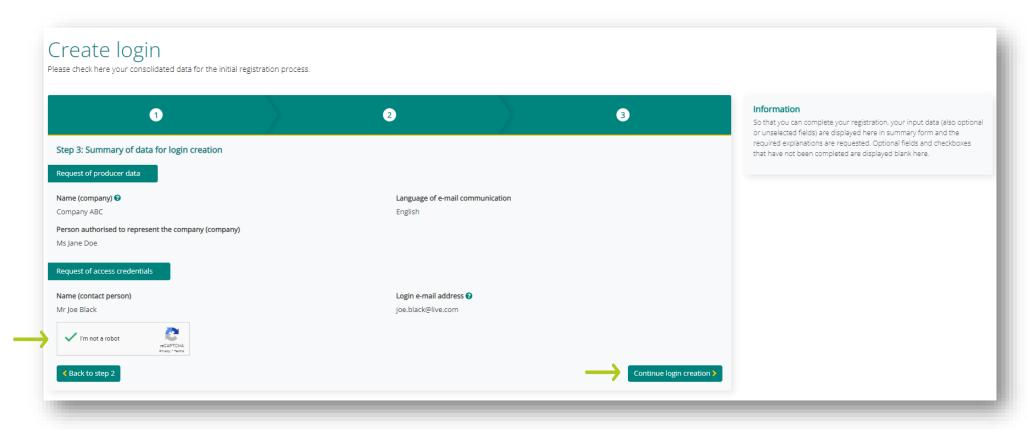

# STEP 3:

Check your data und confirm you are not a robot

The first part is done!

A few minutes later you will receive an E-Mail notification from LUCID with an activation link to complete your registration: