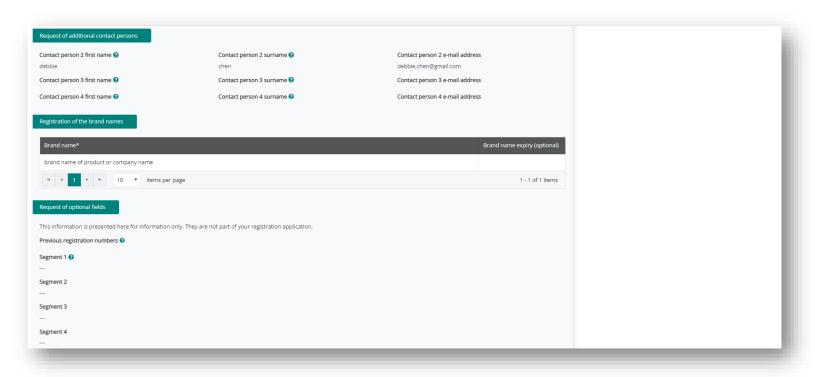

## **STEP 5**:

Information about additional contact persons

→ We recommend you add a second contact person in case of leave of absence or illness. Amendments are only possible when login data are available.

In case of lost/unknow login data, changes can only be made manually by the Central Agency (long process).

## STEP 6:

Click on Add brand names and enter your **brand name(s)**. See also explanations

Now only three steps are needed before you can send your application of registration. Please enter your registration data in the input fields. Information 6 4 5 The Packaging Act obliges you to indicate the brand names of the products. If a product has an umbrella brand and additional sub-brands. the indication of the umbrella brand is sufficient. Sub-brands can also be Step 6: request of the brand names registered to supply a complete list. If a market withdrawal for one or Below, please enter the brand names under which you place packaging subject to system participation requirement on the market. The brand names, together with the registration date and if applicable more brand names is certain, you can enter the market withdrawal date the date of the market exit, will be published in the public register due to legal obligation. The registration of the brand names can be done manually or via XML upload. If you use the XML upload, your under "Brand name expiry" manually stored data will be overwritten. Select here whether you want to proceed manually ("Add brand name") or with the XML Upload ("XML import"). Through the end of the market withdrawal date you can adjust this date. Download XML guide 🚣 Download XML example & H ← 0 → H 10 ▼ items per page No items to display Please enter the designations of the brand names under which you place packaging subject to system participation requirements on the market. Edit brand name You must list the brand names under which you place packaging subject to system participation on the German market for the first time (e.g., producers, mail order businesses, importers). Where a product has a parent brand and secondary brands (so-called sub-brands), only the parent brand needs to be provided. Example: The company Happybiscuits sells shortbread biscuits under the name "Shorties" and oatmeal biscuits under the name "Oaties". The parent brand "Happybiscuits" always appears on the Brand name\* packaging. In this case, only the brand "Happybiscuits" needs to be registered. Registration not required: Type designations, article specifications, model descriptions (e.g., headphones A10, headphones A15), Brand name expiry (optional) Package volumes (e.g., 50 g, 100 g), Product descriptions (e.g., headphones, lubricant). Unbranded packaging: If you place unbranded packaging on the market, please enter your company name under "brand name" (not: "no name", "no brand", etc.). Save and add new O Cancel The issue of unbranded packaging frequently affects establishments such as mail order businesses that only register for shipment packaging. Mail order companies must register their brand name in the LUCID packaging register if their brand name is indicated on the shipment packaging. Not to be registered are the brand name or any other name of the producer of the packaging material used. Where shipment packaging does not bear any brand name, the name of the mail order business (company name, where applicable, or name of the proprietor) may be listed. An online retailer is often the initial distributor (producer within the meaning of the VerpackG (Packaging Act) for shipment packaging only. This is the case where the following conditions apply: It sells the products of other producers that have assumed the respective producer responsibility (these producers are initial distributors and therefore are required to register the relevant brand . It does not import any goods itself If the conditions set out above are met, then the mail order business does not need to include the brand names of the other producers in its own registration. For more information about maintaining the brand names, see the FAQs. Where there are plans to remove one or more brand name(s) from the market, you can enter the market exit date under "brand name expiry". If new brands are added, these can be entered at any time under update brand names'. Brand deletion: If you wish to delete a brand name after the completion of the registration, you can do so after logging into the packaging register LUCID under "Brand names". There you will find more information about the procedure. Deleted brand names will be visible in the public register for a period of three years beginning with the end of the year of deletion. If you use the XML upload function, please note that the old entries are overwritten when you upload a new file. This is also the case if you initially enter brand names manually, and then subsequently upload an XML brand name list. You can filter the "Brand name" and "Brand name expiry" fields in ascending or descending order. To do this, please click on the header line. Small arrows will appear which you can use to arrange brand names upwards or downwards. You can also use the filter symbol to filter in the "Brand name" field.