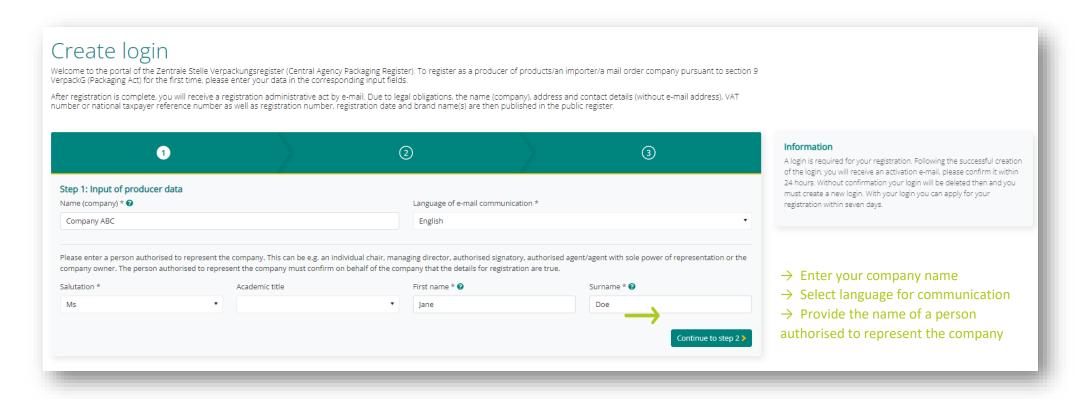

### STEP 1:

Create your Login credentials

**!!** Entries in fields with\* are mandatory