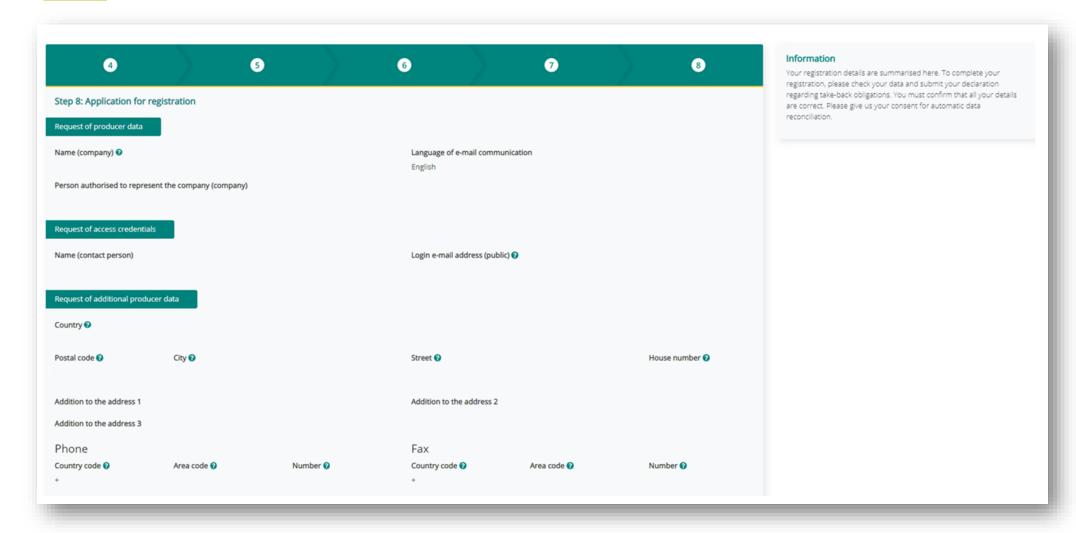

# <u>STEP 4:</u>

Enter your legal address (mandatory fields\*) - See explanations on the following slide

| 4                                                                                                                                                                                                      | 5                                                                                                                                                    | 6                                          | <b>②</b>                        |                                                                                      | 8                    | Information  According to section 9 VerpackG (Packaging Act), the applicant is required to enter the data requested here for registration. Further               |
|--------------------------------------------------------------------------------------------------------------------------------------------------------------------------------------------------------|------------------------------------------------------------------------------------------------------------------------------------------------------|--------------------------------------------|---------------------------------|--------------------------------------------------------------------------------------|----------------------|------------------------------------------------------------------------------------------------------------------------------------------------------------------|
| tep 4: enter additional producer details                                                                                                                                                               | 5                                                                                                                                                    |                                            |                                 |                                                                                      |                      | information on the registration requirement prescribed by law can be found at FAQs.                                                                              |
| China Postcode ostcode * O                                                                                                                                                                             | City City                                                                                                                                            | X Street * 2                               | 7.                              |                                                                                      | House number         | Postbox addresses must not be entered. This means, it is not permitted to enter postbox numbers instead of entering the name of the street and the house number. |
| Input of postcode (place of business                                                                                                                                                                   | Input of city (place of busin                                                                                                                        | Input                                      | t of street (place of business) |                                                                                      | business)            |                                                                                                                                                                  |
| ddition to the address 1                                                                                                                                                                               | Addition to the address 2                                                                                                                            | Addition to the ac                         | ddress 3                        |                                                                                      |                      |                                                                                                                                                                  |
| hone Country code                                                                                                                                                                                      | ×                                                                                                                                                    | Area code ×                                |                                 | Number                                                                               | ×                    |                                                                                                                                                                  |
| ountry code * () Input of country code, e.g. +49 Germany.                                                                                                                                              |                                                                                                                                                      | input of area code (without leading zero). | Number * 2                      | Input of phone number (w                                                             | vithout area         |                                                                                                                                                                  |
| lease indicate (without spaces) the correct VAT                                                                                                                                                        | number of your company (may differ f                                                                                                                 | rom the host country of your comp          | pany).                          |                                                                                      |                      |                                                                                                                                                                  |
| uropean tax number, VAT number * 🕜                                                                                                                                                                     |                                                                                                                                                      |                                            |                                 |                                                                                      |                      |                                                                                                                                                                  |
| pe of taxpayer reference number * 0                                                                                                                                                                    | Designation of the taxpayer reference number                                                                                                         | , Taxpayer referen                         | ce number * 🕡                   |                                                                                      |                      |                                                                                                                                                                  |
| Other                                                                                                                                                                                                  | Please enter the national designation                                                                                                                | 122456700                                  |                                 | dentification number 🗶                                                               |                      |                                                                                                                                                                  |
| esignation of the taxpayer reference number                                                                                                                                                            | which was allocated to your company                                                                                                                  |                                            | identification                  | er the national<br>on number of your                                                 |                      |                                                                                                                                                                  |
| Tax Registration Certificate                                                                                                                                                                           | This is normally your tax identification<br>number internationally referred to as<br>Tax Ident Number (TIN).                                         |                                            |                                 | The identification number<br>ontain letters and other                                |                      |                                                                                                                                                                  |
| pe of national identification number * 2                                                                                                                                                               | Designation of national identification number                                                                                                        | National identifica                        | entered int                     | npany is for example<br>to the commercial register,                                  |                      |                                                                                                                                                                  |
| Other                                                                                                                                                                                                  | Please enter the correct designation                                                                                                                 | •                                          |                                 | e register number<br>HRA 1234 or HRB 1234).                                          |                      |                                                                                                                                                                  |
| ype of the national identification number * 🚱                                                                                                                                                          | of the national identification number<br>that your company has received<br>(Example: cooperative registration<br>number, society registration number |                                            | notification                    | selected '(DE) trade<br>o' or 'other', then providing<br>al identification number is |                      |                                                                                                                                                                  |
| Authority * 🕜                                                                                                                                                                                          | etc.).                                                                                                                                               | Date 🕜                                     | орголог.                        |                                                                                      |                      |                                                                                                                                                                  |
|                                                                                                                                                                                                        |                                                                                                                                                      |                                            |                                 |                                                                                      |                      |                                                                                                                                                                  |
| nternational producers without a branch within<br>epresentative to fulfil their duties under the Ve<br>ou have appointed an authorised representati<br>hecking the box. In the next step, you can ente | erpackungsgesetz (Packaging Act) on th<br>ve, please confirm that you have done                                                                      | so by                                      |                                 |                                                                                      |                      |                                                                                                                                                                  |
| Yes, I want to enter the authorised represent                                                                                                                                                          | ative's information.                                                                                                                                 |                                            |                                 |                                                                                      |                      |                                                                                                                                                                  |
|                                                                                                                                                                                                        |                                                                                                                                                      |                                            |                                 |                                                                                      | Continue to step 5 > |                                                                                                                                                                  |
|                                                                                                                                                                                                        |                                                                                                                                                      |                                            |                                 |                                                                                      |                      |                                                                                                                                                                  |

#### Country

The business address of your company is definitive in establishing the country in which your registered office is located. If you do not have a separate business address, your place of residence is the determining factor. If there are several registered offices or places of residence, the head office is decisive.

#### Type of taxpayer reference number

As a basic principle, companies/entrepreneurs receive a taxpayer reference number which for example must be stated in the tax return and on invoices. Please select the type of taxpayer reference number relating to your country. Small traders receive after the trade notification from the finance authority a taxpayer reference number, which business-related taxpayer reference number is different from your personal taxpayer reference number.

The taxpayer reference number is communicated by post by the tax office to all traders resident in Germany. So if your company has its head office in Germany, select "Tax number" here.

If your company's head office is not in Germany, then please select the relevant national equivalent from the list. Should your type of tax number not be on the list, you have the option of selecting "other" and entering your type of tax number as free text.

#### European tax number, VAT number

In general, someone requests and obtains a VAT number in Germany if they want to supply goods to the companies in the rest of the EU without the addition of VAT (Reverse-Charge procedure).

Have you requested and received a VAT number for your company, in Germany referred to as a Umsatzsteuer-Identifikationsnummer (USt-IdNr.)? If so please enter this here without blank after the country code. In Germany it is composed of the country code DE and nine numbers (Example: DE123456789).

In other European countries the VAT number is called for example VAT No (Ireland), P.IVA (Italy) or OB Number (Netherlands).

Small traders who do not state the VAT number on their invoices (small business regulation), have no VAT number. If you have no VAT number, click on the button "I have no VAT number" and you will be automatically forwarded to the place for inputting your taxpayer reference number.

#### Type of national identification number

Please select the type of national identification number for your company.

Before commencing a commercial activity, it is generally necessary to provide notification of or register your company. In the process, a national identification number is assigned to your company as a basic principle. This may for example be the commercial register number or another identification number allocated to your company which makes your company uniquely identifiable.

For most large German companies, the '(DE) commercial register number' is applicable here, if they are entered into the commercial register. Small traders who have only provided notification of their trade but are not entered on any register should please select '(DE) trade notification'.

In many countries, decentralised or centralised company registers are kept. Please enter the identification number assigned to your company. In some countries the identification number is also used for tax purposes.

If you have a type of identification number that is not listed, please select 'other'. After this you can enter the designation of your identification number yourself (Example: cooperative registration number, society registration number etc.).