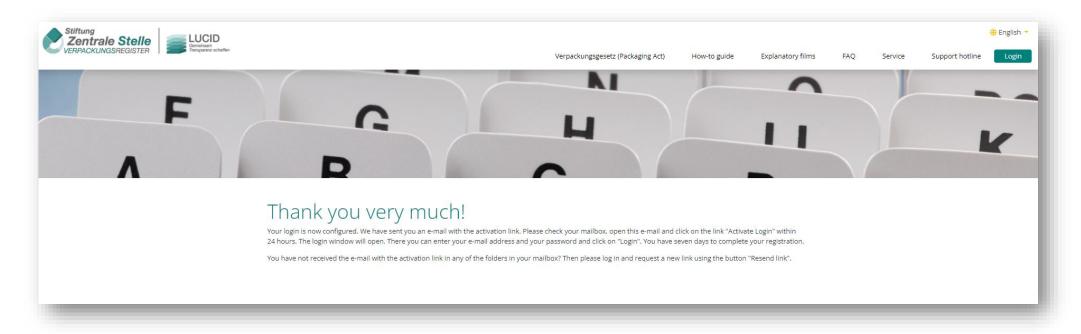

# STEP 3:

Check your data und confirm you are not a robot

The first part is done!

A few minutes later you will receive an E-Mail notification from LUCID with an activation link to complete your registration:

Check your mailbox (also the spam mails) and click on "Activate Login" to continue the registration

Von: Zentrale Stelle Verpackungsregister < no-reply@email.verpackungsregister.org>

Datum: Do. 7. Okt. 2021 um 10:35 Betreff: LUCID: Activationlink An: <007@gmail.com>