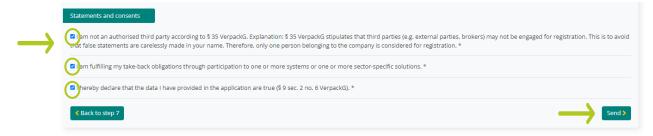

## **STEP 8:** Check your data

#### Check your data

#### Do not forget to tick the 3 below boxes before you send your data to the Register

→ As soon you click on "Send", your registration process has been completed.

After a few days, you will receive by email a Confirmation of Registration issued by the Central Agency (ZSVR) in German as well as a non-binding translation in English.