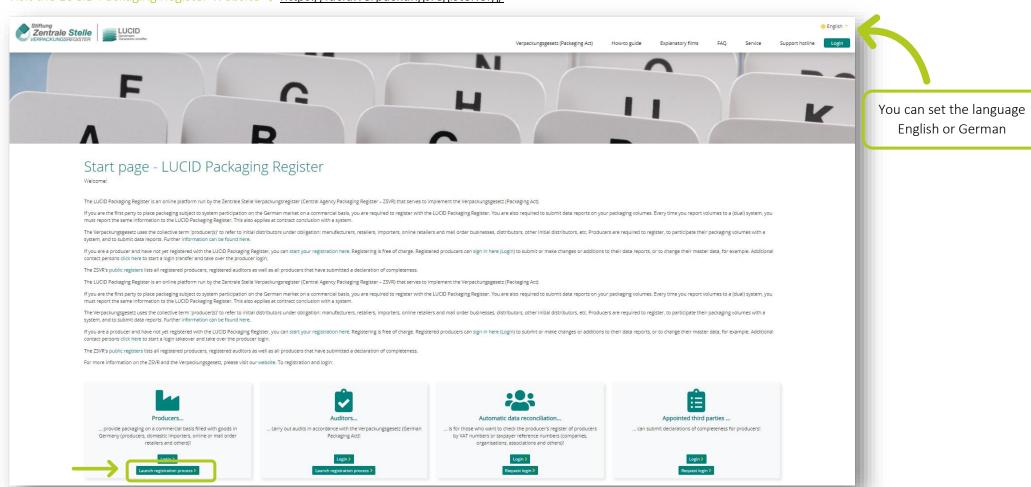

# To start the registration:

Visit the LUCID Packaging Register Website → <a href="https://lucid.verpackungsregister.org/">https://lucid.verpackungsregister.org/</a>

Click on

Launch registration process >