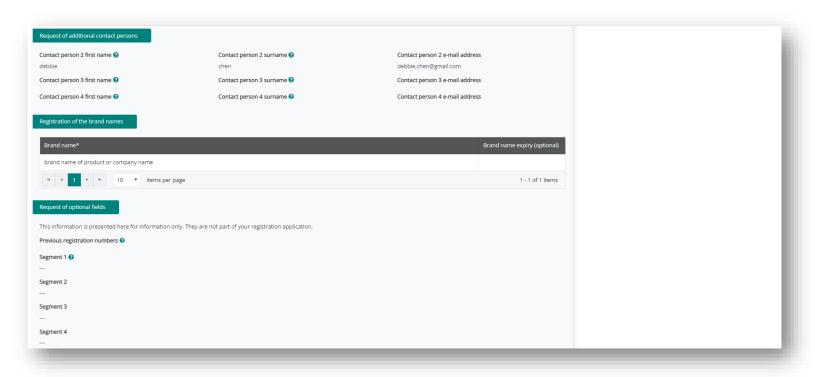

## **STEP 5**:

Information about additional contact persons

→ We recommend you add a second contact person in case of leave of absence or illness. Amendments are only possible when login data are available.

## STEP 6:

Click on Add brand names and enter your **brand name(s)**. See also explanations

Now only three steps are needed before you can send your application of registration. Please enter your registration data in the input fields. Information 6 4 5 The Packaging Act obliges you to indicate the brand names of the products. If a product has an umbrella brand and additional sub-brands. the indication of the umbrella brand is sufficient. Sub-brands can also be Step 6: request of the brand names registered to supply a complete list. If a market withdrawal for one or Below, please enter the brand names under which you place packaging subject to system participation requirement on the market. The brand names, together with the registration date and if applicable more brand names is certain, you can enter the market withdrawal date the date of the market exit, will be published in the public register due to legal obligation. The registration of the brand names can be done manually or via XML upload. If you use the XML upload, your under "Brand name expiry" manually stored data will be overwritten. Select here whether you want to proceed manually ("Add brand name") or with the XML Upload ("XML import"). Through the end of the market withdrawal date you can adjust this date. Download XML guide 🚣 Download XML example & H ← 0 → H 10 ▼ items per page No items to display Please enter the designations of the brand names under which you place packaging subject to system participation requirements on the market. Edit brand name You must list the brand names under which you place packaging subject to system participation on the German market for the first time (e.g., producers, mail order businesses, importers). Where a product has a parent brand and secondary brands (so-called sub-brands), only the parent brand needs to be provided. Example: The company Happybiscuits sells shortbread biscuits under the name "Shorties" and oatmeal biscuits under the name "Oaties". The parent brand "Happybiscuits" always appears on the Brand name\* packaging. In this case, only the brand "Happybiscuits" needs to be registered. Registration not required: Type designations, article specifications, model descriptions (e.g., headphones A10, headphones A15), Brand name expiry (optional) Package volumes (e.g., 50 g, 100 g), Product descriptions (e.g., headphones, lubricant). Unbranded packaging: If you place unbranded packaging on the market, please enter your company name under "brand name" (not: "no name", "no brand", etc.). Save and add new O Cancel The issue of unbranded packaging frequently affects establishments such as mail order businesses that only register for shipment packaging. Mail order companies must register their brand name in the LUCID packaging register if their brand name is indicated on the shipment packaging. Not to be registered are the brand name or any other name of the producer of the packaging material used. Where shipment packaging does not bear any brand name, the name of the mail order business (company name, where applicable, or name of the proprietor) may be listed. An online retailer is often the initial distributor (producer within the meaning of the VerpackG (Packaging Act) for shipment packaging only. This is the case where the following conditions apply: It sells the products of other producers that have assumed the respective producer responsibility (these producers are initial distributors and therefore are required to register the relevant brand . It does not import any goods itself If the conditions set out above are met, then the mail order business does not need to include the brand names of the other producers in its own registration. For more information about maintaining the brand names, see the FAQs. Where there are plans to remove one or more brand name(s) from the market, you can enter the market exit date under "brand name expiry". If new brands are added, these can be entered at any time under update brand names'. Brand deletion: If you wish to delete a brand name after the completion of the registration, you can do so after logging into the packaging register LUCID under "Brand names". There you will find more information about the procedure. Deleted brand names will be visible in the public register for a period of three years beginning with the end of the year of deletion. If you use the XML upload function, please note that the old entries are overwritten when you upload a new file. This is also the case if you initially enter brand names manually, and then subsequently upload an XML brand name list. You can filter the "Brand name" and "Brand name expiry" fields in ascending or descending order. To do this, please click on the header line. Small arrows will appear which you can use to arrange brand names upwards or downwards. You can also use the filter symbol to filter in the "Brand name" field.